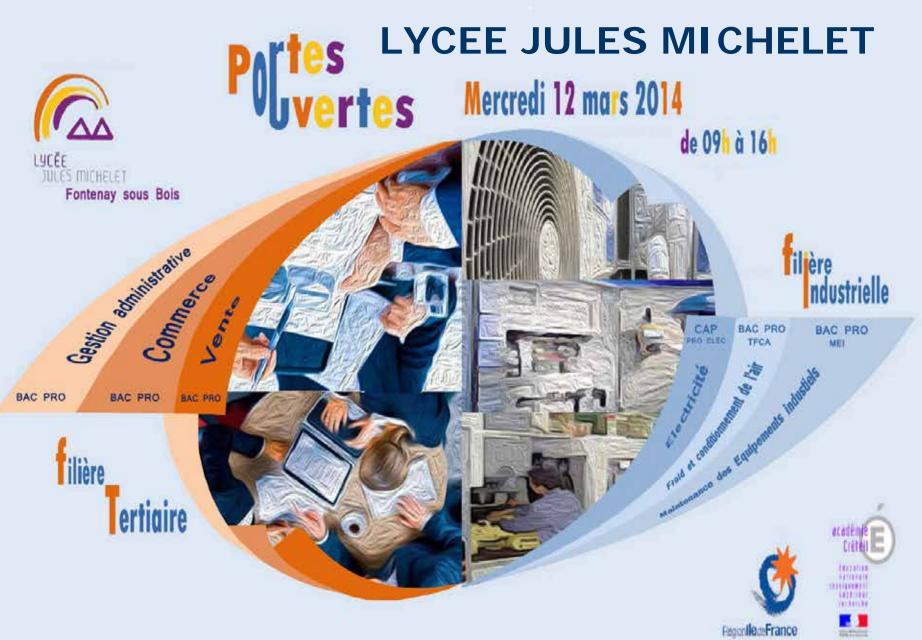

# French Vocational High School Lycee Jules Michelet

RENCH VOCATIONAL HIGH SCHOOL

#### LYCEE JULES MICHELET

Division into 2 main sites: SAINT GERMAIN and MICHELET. The industrial classes are given in Saint

Refrigeration & air conditioning

Industrial & maintenance electricity

### LYCEE JULES MICHELET

- Our school is nicely situated in Fontenay-sous-Bois near paris, it is a great asset for our school.
- The school prepares about 400 students to the Baccalauréat professionnel (Vocational diploma in administration and industry in 3 years, and to the CAP in electricity in 2 years.