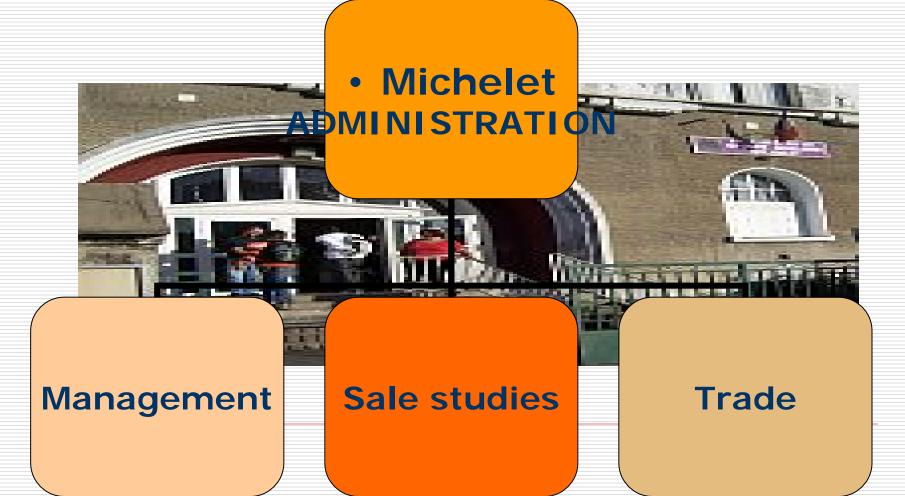

#### Leonardo da Vinci

# French Vocational High School Lycee Jules Michelet







RENCH VOCATIONAL HIGH SCHOOL

#### LYCEE JULES MICHELET

Division into 2 main sites: SAINT GERMAIN and MICHELET. The industrial classes are given in Saint



Refrigeration & air conditioning

Industrial & maintenance electricity

#### LYCEE JULES MICHELET

Administrative classes are mainly given in Michelet





### LYCEE JULES MICHELET

- Our school is nicely situated in Fontenay-sous-Bois near paris, it is a great asset for our school.
- The school prepares about 400 students to the Baccalauréat professionnel (Vocational diploma in administration and industry in 3 years, and to the CAP in electricity in 2 years.



## Lycee Jules Michelet

 Industrial well-equipped workshop.Students work on machines to improve their professional skills.





## Lycee Jules Michelet

 On Tuesdays students are dressed as professional and prepare their work placements