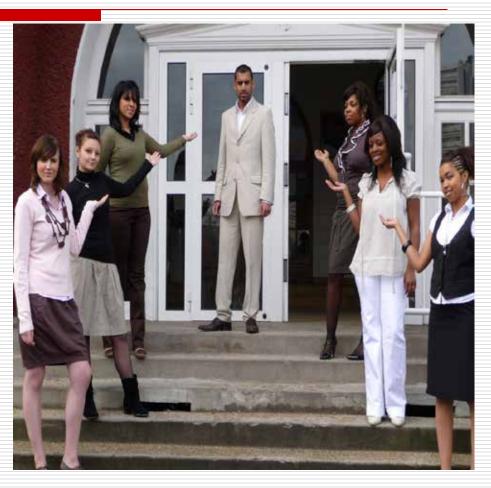

## Lycee Jules Michelet

 On Tuesdays students are dressed as professional and prepare their work placements