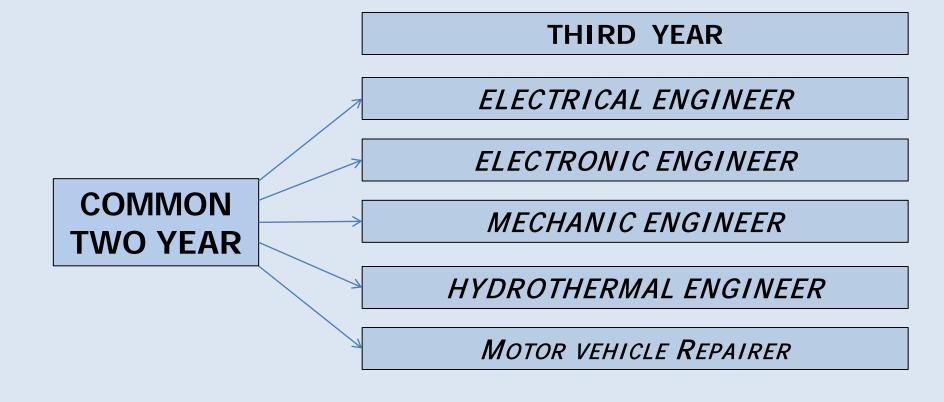

#### **VET IS ARTICULATED IN:**

THREE YEAR PERIOD

COMMON TWO YEAR PERIOD EQUIPMENT MAINTENANCE, INSTALLATIONS AND TECHNICAL, INDUSTRIAL AND CIVIL SERVICES

TRANSPORTATION MEANS
MAINTENANCE

### **VET IS ARTICULATED IN:**