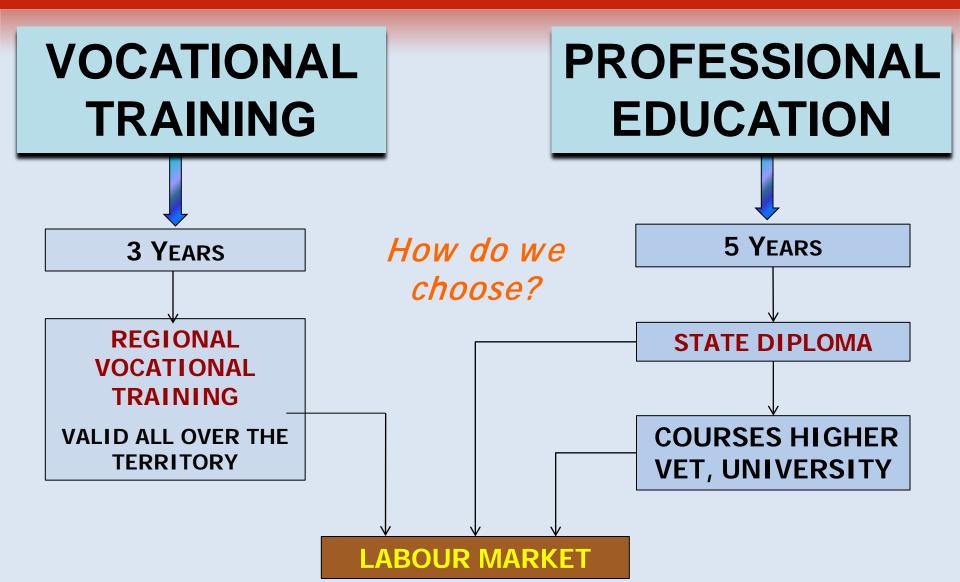

#### **VET IS ARTICULATED IN:**

THREE YEAR PERIOD

COMMON TWO YEAR PERIOD EQUIPMENT MAINTENANCE, INSTALLATIONS AND TECHNICAL, INDUSTRIAL AND CIVIL SERVICES

TRANSPORTATION MEANS
MAINTENANCE

### **VET IS ARTICULATED IN:**

### "A.VOLTA"

After the third year You can obtain a

VOCATIONAL TRAINING QUALIFICATION

to enter the labour market with specific COMPETENCES in the sectors