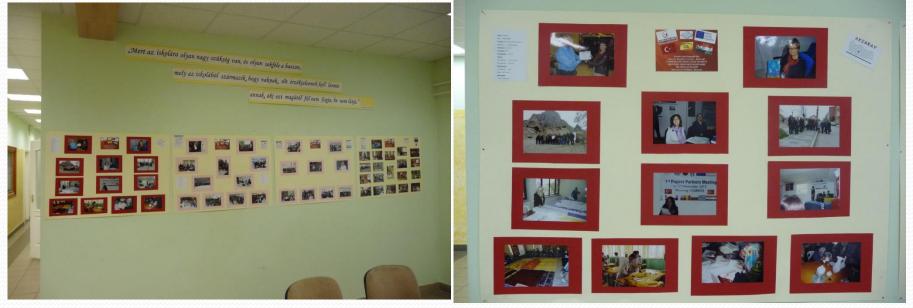

ök partner közreműködésével a Leonardo pályázat évértékelője következett, ahol bemutatásra kerültek a partner országok KWL kérdőtveinek eredményei, majd szó esett a 2013. októberi magyarországi találkozó tervezett programjairól és céljairól.

A häromnapos esemény zárásaként kötetlen program keretében Horvátország két jelentős történelmi városát Bokot és Vukovart tekintették meg.

A résztvevők szerint a harmadik alkalommal megszervezett partnerségi találkozó nagyon hasznos programként szolgált a jelenlegi eredmények és a jövőbeli célok összehangolására és a hazánkban szervezendő következő találkozó megtervezéséhez.





# Information about the project to the students and teachers





## Publication by the mayor in Kisvarda



# Information tables were created by the students and teachers







## THANK YOU, HAPPY TOMMOROW