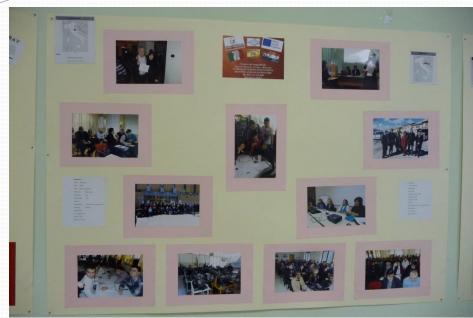

partner közreműködésével a Leonardo pályázat évértékelője következett, ahol bemutatásra kerültek a partner országok KWL kérdőtveinek eredményei, majd szó esett a 2013. októberi magyarországi találkozó tervezett programjairól és céljairól.

A häromnapos esemény zárásaként kötetlen program keretében Horvátország két jelentős történelmi városát Bokot és Vukovart tekintették meg.

A résztvevők szerint a harmadik alkalommal megszervezett partnerségi találkozó nagyon hasznos programként szolgált a jelenlegi eredmények és a jövőbeli célok összehangolására és a hazánkban szervezendő következő találkozó megtervezéséhez.





# Information about the project to the students and teachers





## Publication by the mayor in Kisvarda



# Information tables were created by the students and teachers







## THANK YOU, HAPPY TOMMOROW