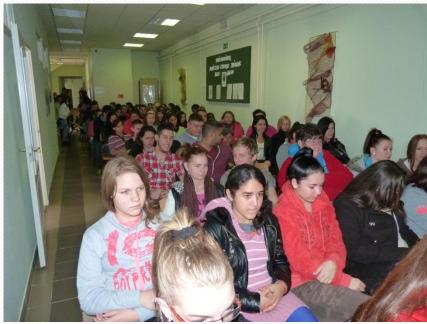

napján szakmai betekintést nyertek a látogatók a Bios folyamataiba, szolgáltatási rendszereibe.

Eztán a török partner közreműködésével a Leonardo pályázat évértékelője következett, ahol bemutatásra kerültek a partner országok KWL kérdőtveinek eredményei, majd szó esett a 2013. októberi magyarországi találkozó tervezett programjairól és céljairól.

A häromnapos esemény zárásaként kötetlen program keretében Horvátország két jelentős történelmi városát Bokot és Vukovart tekintették meg.

A résztvevők szerint a harmadik alkalommal megszervezett partnerségi találkozó nagyon hasznos programként szolgált a jelenlegi eredmények és a jövőbeli célok összehangolására és a hazánkban szervezendő következő találkozó megtervezéséhez.





# Information about the project to the students and teachers





## Publication by the mayor in Kisvarda



# Information tables were created by the students and teachers







## THANK YOU, HAPPY TOMMOROW