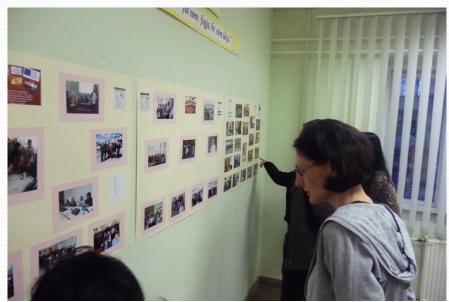

artner közreműködésével a Leonardo pályázat évértékelője következett, ahol bemutatásra kerültek a partner országok KWL kérdőtveinek eredményei, majd szó esett a 2013. októberi magyarországi találkozó tervezett programjairól és céljairól.

A häromnapos esemény zárásaként kötetlen program keretében Horvátország két jelentős történelmi városát Bokot és Vukovart tekintették meg.

A résztvevők szerint a harmadik alkalommal megszervezett partnerségi találkozó nagyon hasznos programként szolgált a jelenlegi eredmények és a jövőbeli célok összehangolására és a hazánkban szervezendő következő találkozó megtervezéséhez.





# Information about the project to the students and teachers





## Publication by the mayor in Kisvarda



# Information tables were created by the students and teachers







## THANK YOU, HAPPY TOMMOROW