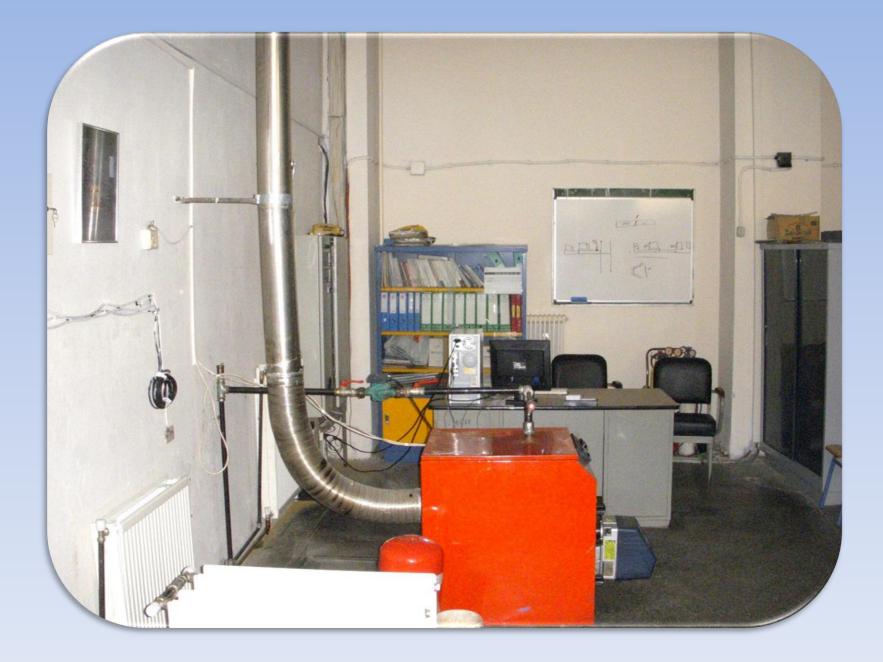

## **Sector Engineering Specialties: Engineering Construction Technicians** Natural Gas Technicians **Heating and Cooling Technicians**