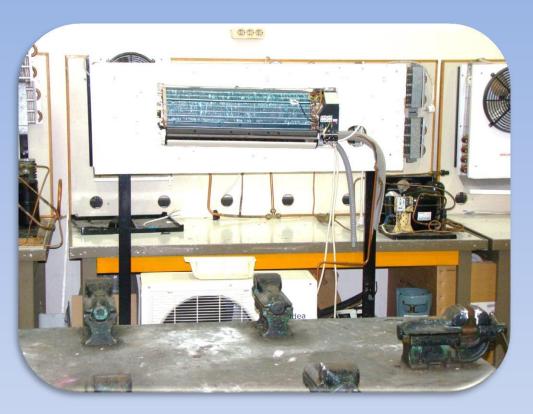

#### Sector Engineering

**Specialties: Engineering Construction** 

**Technicians** 

Natural Gas Technicians
Heating and Cooling

**Technicians** 