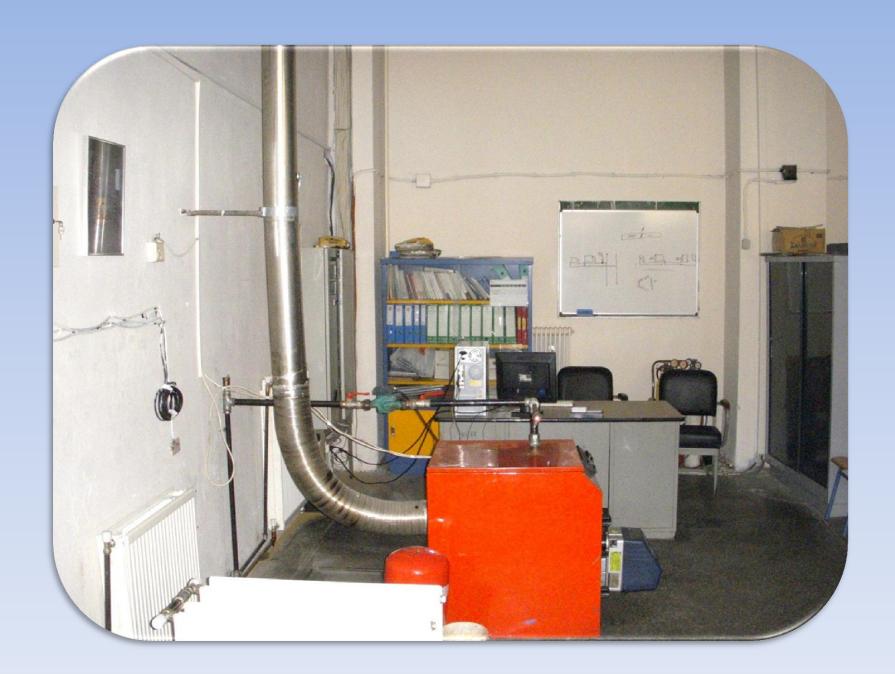

#### Sector Engineering

**Specialties: Engineering Construction** 

**Technicians** 

Natural Gas Technicians
Heating and Cooling

**Technicians** 