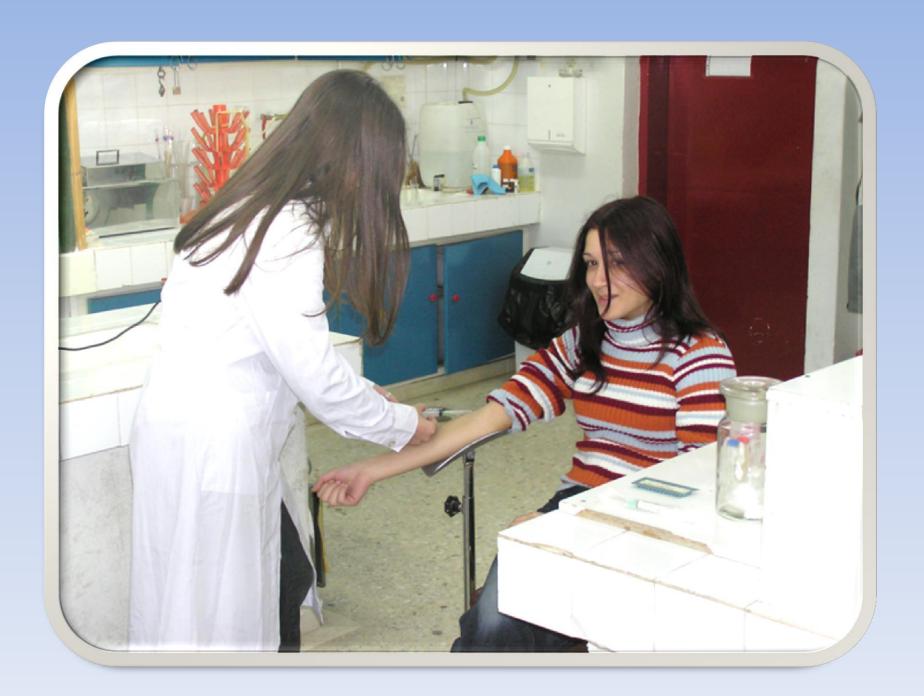

## was abolished

Sector: Health and Welfare Specialties: Nursing Assistants

**Medical Laboratory Assistants** 