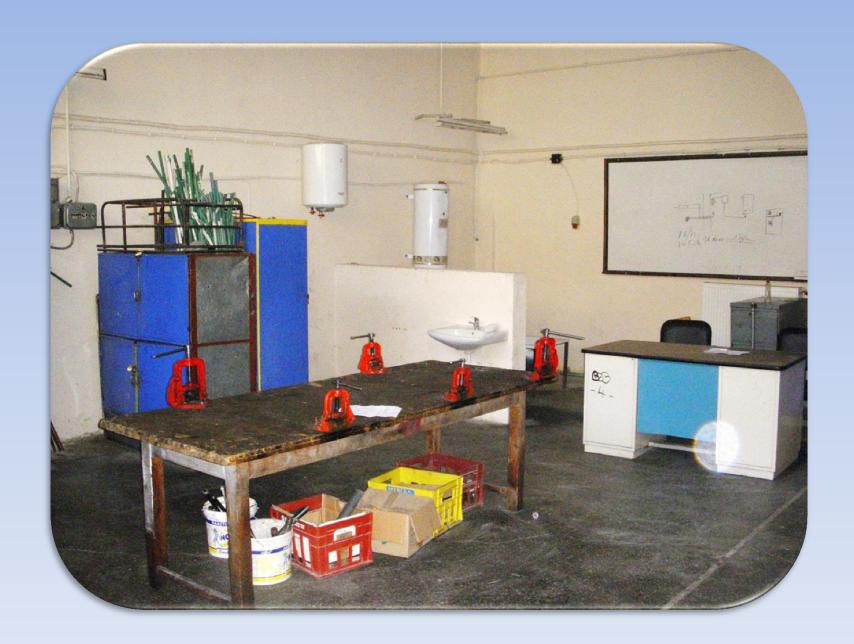

#### Sector Engineering

**Specialties: Engineering Construction** 

**Technicians** 

Natural Gas Technicians
Heating and Cooling

**Technicians** 